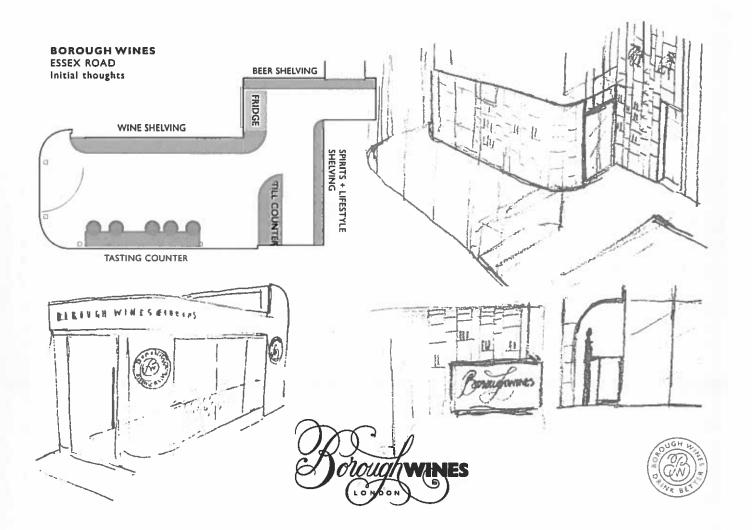

| DD | MM   | YYYY   |
|----|------|--------|
| 2  | 3 11 | 2 0 15 |
| DD | ММ   | YYYY   |

If you wish the licence to be valid only for a limited period, when do you want it to end?

| Please give a general description of the premises (please read guidance note 1)                             |
|-------------------------------------------------------------------------------------------------------------|
| Ground floor shop selling wine, beer and selected spirits for on-off sale and consumption on the premises   |
| as part of wine tasting. All wines, beers and spirits are sourced from small independent producers. No      |
| mainstream wines, beers, spirits or alcopops will be sold on the premises, in addition a small selection of |
| boutique spirits will be available.                                                                         |